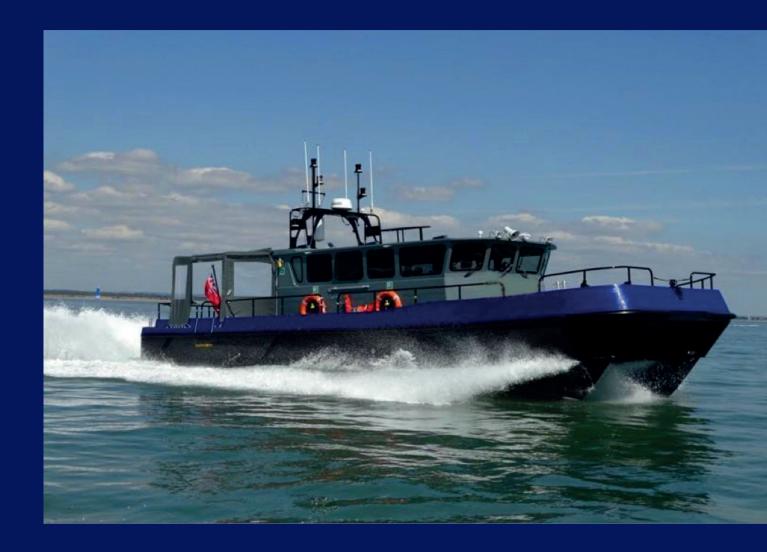

# 13.9m Fast Ferry

## MCA Category 2, 12 x Passenger

#### Dimensions

Length O.A. 13.9 m
Hull Length 13.0 m
Beam O.A. 5.1 m
Depth 1.20 m
Draft (approx.) 0.8 m

<u>Displacement</u> (lightship) 15 tonnes approx.