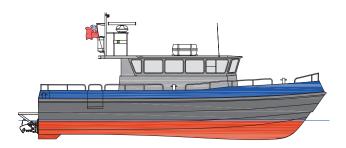

#### Dimensions

Length O.A. 13.9 m
Hull Length 13.0 m
Beam O.A. 5.1 m
Depth 1.20 m
Draft (approx.) 0.8 m

<u>Displacement</u> (lightship) 15 tonnes approx.

#### **Deck Layout**

Anchor equipment  $1 \times 30 \text{ kg}$  Bruce type with chain and line Mob delivery system Ship Mounted Davit and Recovery System